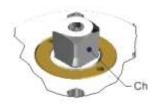

| Dimensions (mm) |    |    |    |    |    |    |     |     |    |     |             |    |              |
|-----------------|----|----|----|----|----|----|-----|-----|----|-----|-------------|----|--------------|
| DN - actuator   | А  | В  | D  | E  | F  | L  | М   | I   | Q  | T   | ISO<br>5211 | Ch | weight (Kg)* |
| 25 - 52/90      | 34 | 35 | 1" | 94 | 55 | 69 | 111 | 133 | 52 | 180 | F05         | 14 | 2,9          |