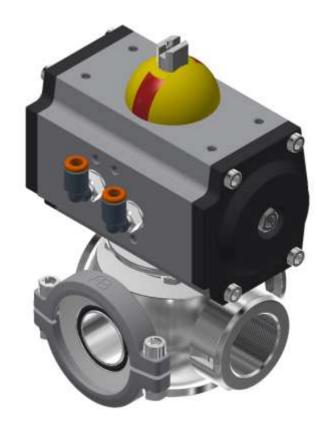

### Pneumatic ball valves ON-OFF Series VSP/3V - CS+FF

### Description

Ball valves made for intercepting water, colors and chemical products.

Designed to be mounted on the manifold, are used mainly in textile dyeing and finishing plants.

### Options

- → Mechanical limit switch / proximity microswitches box
- ⇒ Solenoid