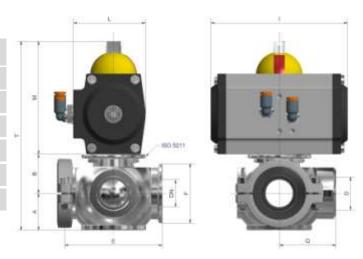

| Dimensions (mm) |    |    |    |    |    |    |     |     |    |     |             |    |              |
|-----------------|----|----|----|----|----|----|-----|-----|----|-----|-------------|----|--------------|
| DN - actuator   | А  | В  | D  | E  | F  | L  | М   | I   | Q  | T   | ISO<br>5211 | Ch | weight (Kg)* |
| 25 - 52/90      | 34 | 35 | 1" | 94 | 55 | 69 | 111 | 133 | 52 | 180 | F05         | 14 | 2,9          |