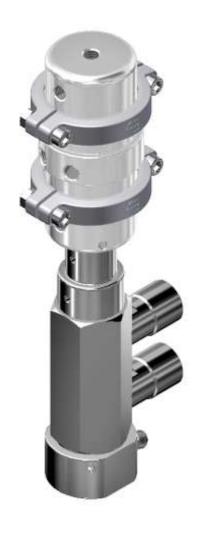

# Dosing valves

# Series VD type "S" - SMALL

The dosing valves serie VD have been studied and developed to intercept and dose different liquid products (varnishes, solvents, dyes and inks). They can be employed in different fields as textile dyeing and finishing plants, printing, general insustrial plants. All Burocco valves are delivered after testing and calibration and ready for a long utilize, without maintenance.