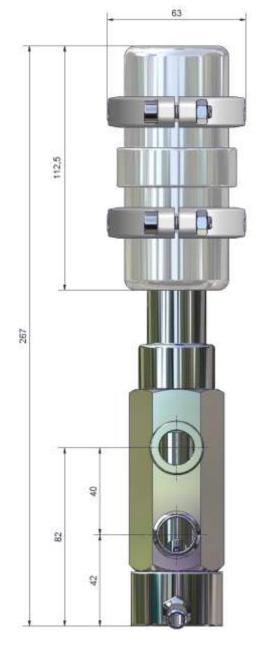

#### Technical data

Rating PN 16

Connections Female threaded GAS (FF) - ISO 228

Male threaded GAS (FM) - ISO 228

Hose nipple (PG)

Actuator Pneumatic with piston - SIMPLE

EFFECT - anodized alloy aluminium

Supply min 6 / max 10 bar Temperature from +10 to +100 °C

| Stroke |         |  |
|--------|---------|--|
| Tip    | 4,0 mm  |  |
| Plug   | 13,0 mm |  |