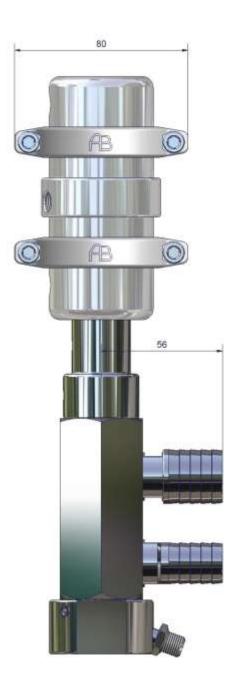

#### Technical data

Rating PN 16

Connections Female threaded GAS (FF) - ISO 228

Male threaded GAS (FM) - ISO 228

Hose nipple (PG)

Actuator Pneumatic with piston - SIMPLE

EFFECT - anodized alloy aluminium

Supply min 6 / max 10 bar Temperature from +10 to +100 °C

# **PNEUMATIC**

| Materials   |                                              |
|-------------|----------------------------------------------|
| Valve body  | AISI 316/316L                                |
| Tip / plug  | AISI 316/316L                                |
| Stem        | AISI 316/316L                                |
| Packing     | Standard PTFE ring energized with O-ring FPM |
| Bushing     | PTFE                                         |
| Body gasket | PTFE                                         |
| Weight      | Kg. 2,0                                      |