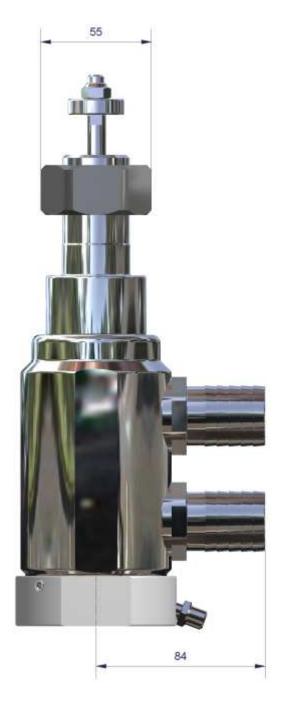

#### Technical data

Rating Connections

Temperature

PN 16 Female threaded GAS (FF) - ISO 228 Male threaded GAS (FM) - ISO 228 Hose nipple (PG) from +10 to +100 °C

| Ø Tip  | Kvs<br>m <sup>3</sup> /h | Ø Plug  | Kvs<br>m³/h |
|--------|--------------------------|---------|-------------|
| 4,0 mm | 0,3                      | 22,0 mm | 12          |
| 4,0 mm | 0,3                      | 30,0 mm | 20          |
| 8,0 mm | 1,4                      | 30,0 mm | 20          |
| 8,0 mm | 1,4                      | 40,0 mm | 28          |

# Hamburg 🎝 Engineering

| Stroke |         |  |  |
|--------|---------|--|--|
| Tip    | 10,0 mm |  |  |
| Plug   | 19,0 mm |  |  |