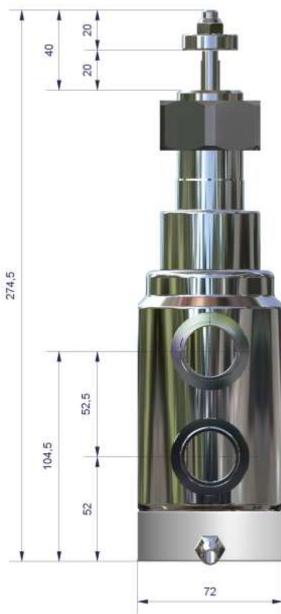

#### Technical data

Rating Connections

Temperature

PN 16 Female threaded GAS (FF) - ISO 228 Male threaded GAS (FM) - ISO 228 Hose nipple (PG) from +10 to +100 °C

| Ø Tip  | Kvs<br>m <sup>3</sup> /h | Ø Plug  | Kvs<br>m³/h |
|--------|--------------------------|---------|-------------|
| 4,0 mm | 0,3                      | 22,0 mm | 12          |
| 4,0 mm | 0,3                      | 30,0 mm | 20          |
| 8,0 mm | 1,4                      | 30,0 mm | 20          |
| 8,0 mm | 1,4                      | 40,0 mm | 28          |

# Hamburg 🎝 Engineering

| Stroke |         |  |  |
|--------|---------|--|--|
| Tip    | 10,0 mm |  |  |
| Plug   | 19,0 mm |  |  |